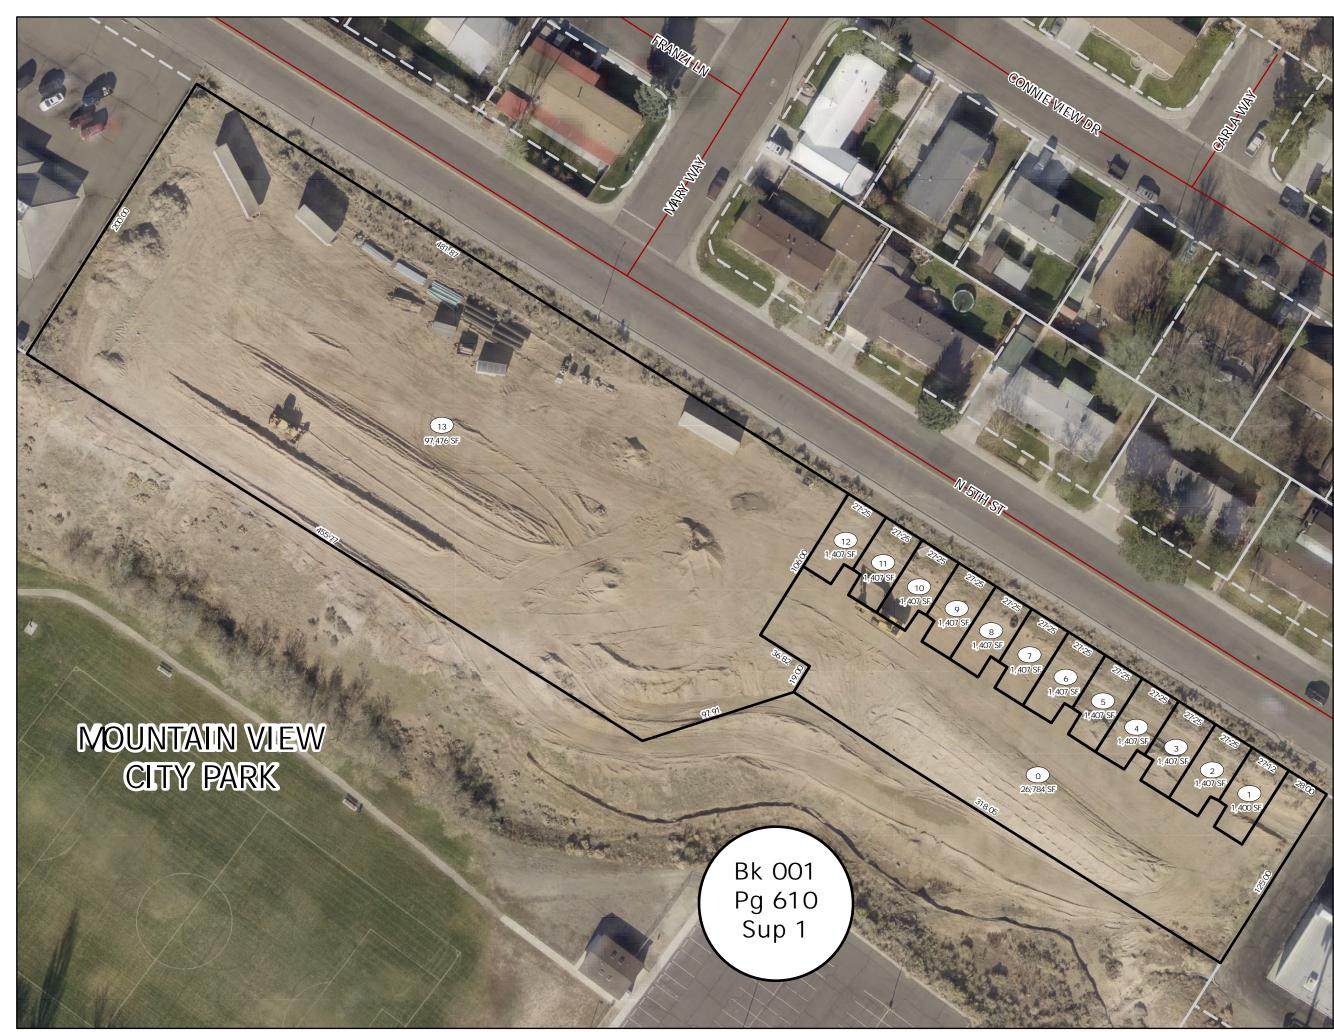

## 001-61M City of Elko

Mountain View Town Homes Unit 1

|      |    | Leg | gend      |        |            |
|------|----|-----|-----------|--------|------------|
|      |    |     | Subject I | Parcel |            |
|      |    |     | Parcel    |        |            |
| Road |    |     |           |        |            |
| 0    | 20 | 40  | 80        | 1:     | 20<br>Feet |

Reference Documents: Map# 817169

This map does NOT represent a survey. It is compiled from official records, including surveys and deeds. Recorded documents should be used for detailed legal information. Unless approved by Elko County Assessor, other uses are forbidden.

FOR ASSESSMENT USE ONLY

Background image - 2021 Pictometry Flyover

Product of GIS Last Update 3/20/2023 APM